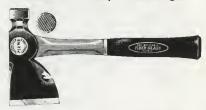

Fiber-Gloss Hondles
Block Malded Duro-Cushion Grips
Permobond — Keeps Hondles Tight



Cat. No. Head Weight Packed Wt. per doz. 22 oz. FA571RL 27 lbs. with Milled Checkered Foces FAX571RL 22 oz. 27 lbs.

#### BRICK HAMMERS

Full Palished Non-Breakable Red Fiber-Gloss Hondles Block Malded Dura-Cushian Grips Permobond — Keeps Hondles Tight



Cat. No. Head Weight Packed Wt. per dox. FAB24 24 oz. 26 lbs. FAB15 15 oz. 18 lbs.

#### SCALING HAMMER

Block Farged Finish Non-Breokoble Red Fiber-Glass Hondle Block Malded Duro-Cushion Grip Permoband — Keeps Handle Tight



Head Weight Packed Wt. per doz. Cat. No. **FAS** 20 lbs. 16 oz.

#### CAR BUILDERS' HATCHET

Smoath Block — Milled Checkered Foce Nan-Breakable Red Fiber-Gloss Hondle Block Malded Duro-Cushian Grip Permoband — Keeps Hondle Tight



Cat. No. **FAXCB** 

Bit Size 31/2

Packed Wt. per doz. 30 lbs.

Packaging — 4 in a shelf box — 24 in shipping carton.

### PLUMB HAMMERS

Plumb Hammers made from Special Analysis Steel give you higher quality. Designed to meet the requirements of master craftsmen, they have perfect balance and accuracy. Plumb Handles are turned from tough springy hickory, tested for strength and designed for maximum comfort.

PERMABOND® is a Revolutionary New Chemical Weld that Binds Head to Handle Permanently.



Palished Finish Octagan Face, Octagan Neck with Octagan Tested Red Handle Permaband—Keeps Handle Tight

| No.                              | Head<br>Weight | Weight<br>Per Doz. |
|----------------------------------|----------------|--------------------|
| OAN11                            | 11/